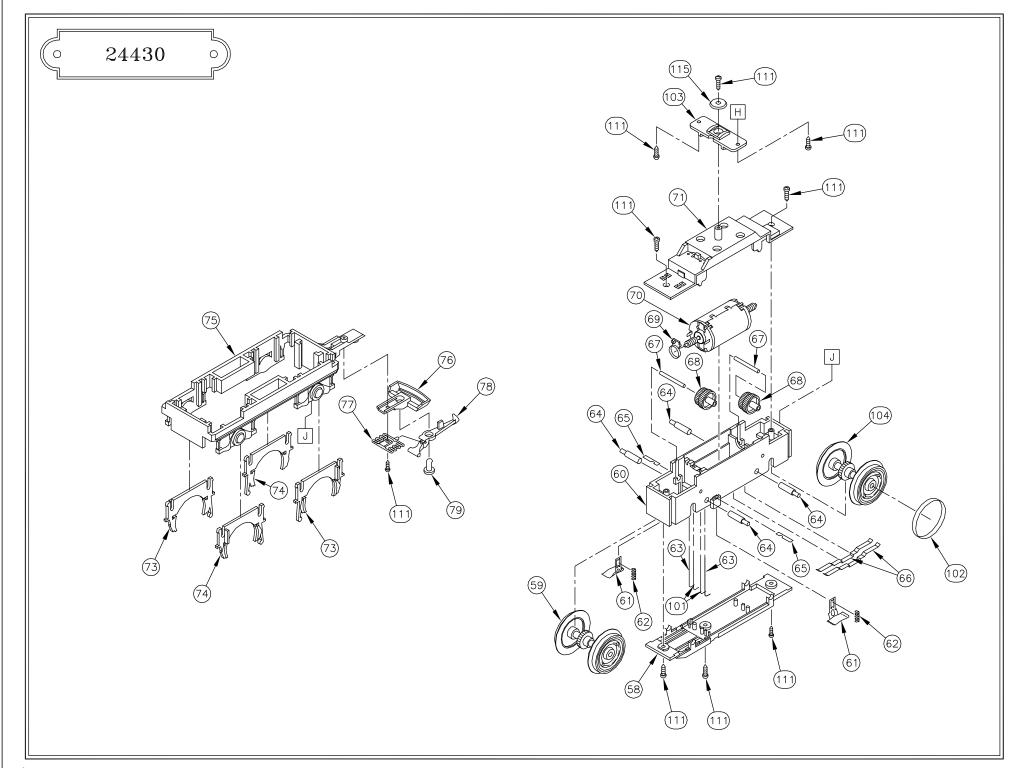

www.lgb.de

Achtung! Geben Sie bei der Bestellung eines Ersatzteils bitte die Nummer der Zeichnung oben auf dieser Seite (z. B. "2019S-1") und die Nummer des Teils auf der Zeichnung (z. B. "15") an.

**Achtung!** Produkte und technische Daten können sich ohne Vorankündigung ändern.

USA www.lgb.com in all other areas

Ernst Paul Lehmann Patentwerk

Sagamer Strasse 1-5 D-90475 Nürnberg

Telephone: (0911) 83707 0

Fax: (0911) 83707 70

GERMANY www.lgb.de

Attention! When ordering a part, please include the drawing number at the top of this page (e.g., "2019S-1") and the number of the part in the drawing (e.g., "15").