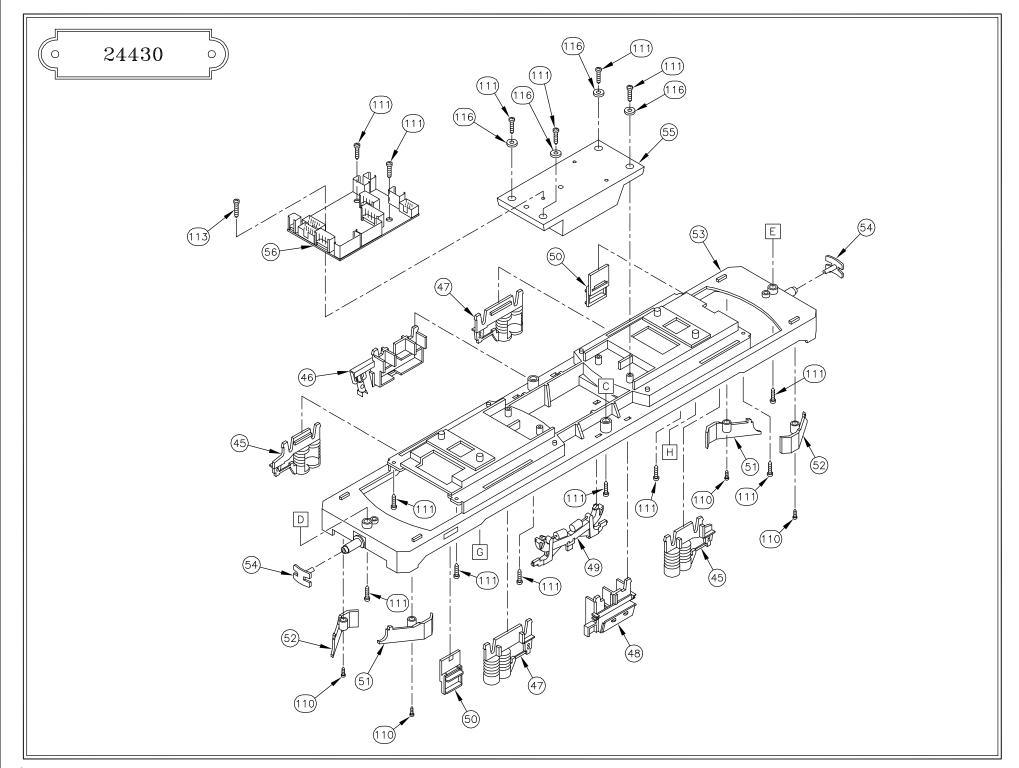

www.lgb.de

Achtung! Geben Sie bei der Bestellung eines Ersatzteils bitte die Nummer der Zeichnung oben auf dieser Seite (z. B. "2019S-1") und die Nummer des Teils auf der Zeichnung (z. B. "15") an.

**Achtung!** Produkte und technische Daten können sich ohne Vorankündigung ändern.

USA www.lgb.com in all other areas

Ernst Paul Lehmann Patentwerk

Sagamer Strasse 1-5 D-90475 Nürnberg

Telephone: (0911) 83707 0

Fax: (0911) 83707 70

GERMANY www.lgb.de

Attention! When ordering a part, please include the drawing number at the top of this page (e.g., "2019S-1") and the number of the part in the drawing (e.g., "15").