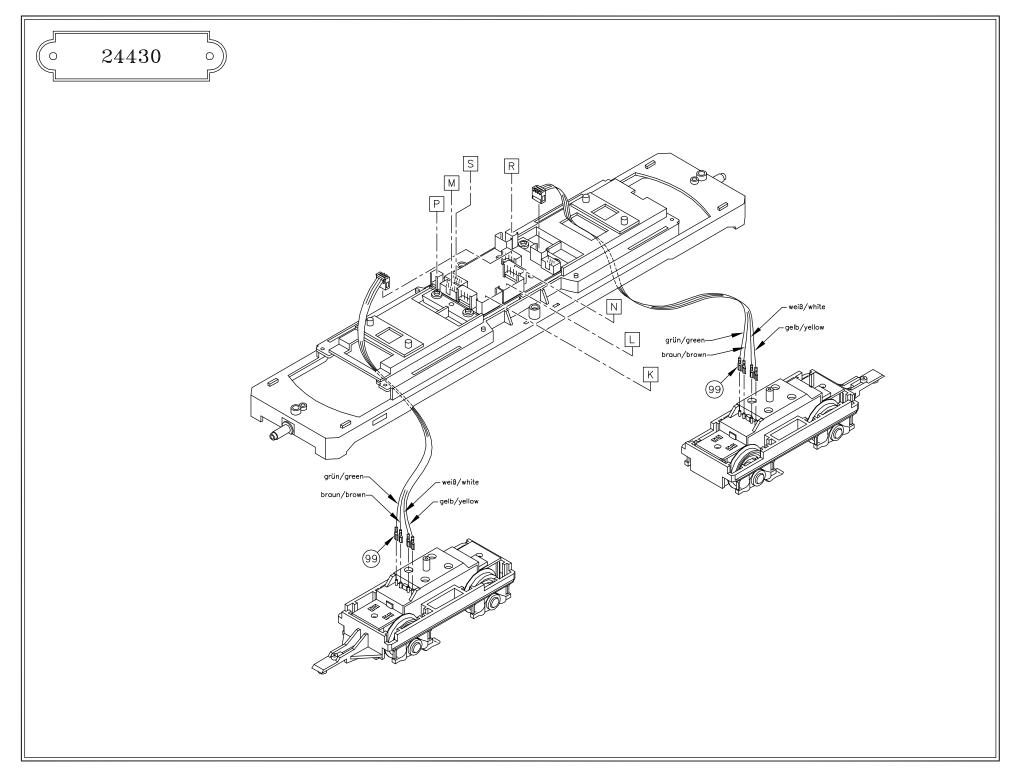

www.lgb.de

Achtung! Geben Sie bei der Bestellung eines Ersatzteils bitte die Nummer der Zeichnung oben auf dieser Seite (z. B. "2019S-1") und die Nummer des Teils auf der Zeichnung (z. B. "15") an.

**Achtung!** Produkte und technische Daten können sich ohne Vorankündigung ändern.

USA www.lgb.com in all other areas

Ernst Paul Lehmann Patentwerk

Sagamer Strasse 1-5 D-90475 Nürnberg

Telephone: (0911) 83707 0

Fax: (0911) 83707 70

GERMANY www.lgb.de

Attention! When ordering a part, please include the drawing number at the top of this page (e.g., "2019S-1") and the number of the part in the drawing (e.g., "15").