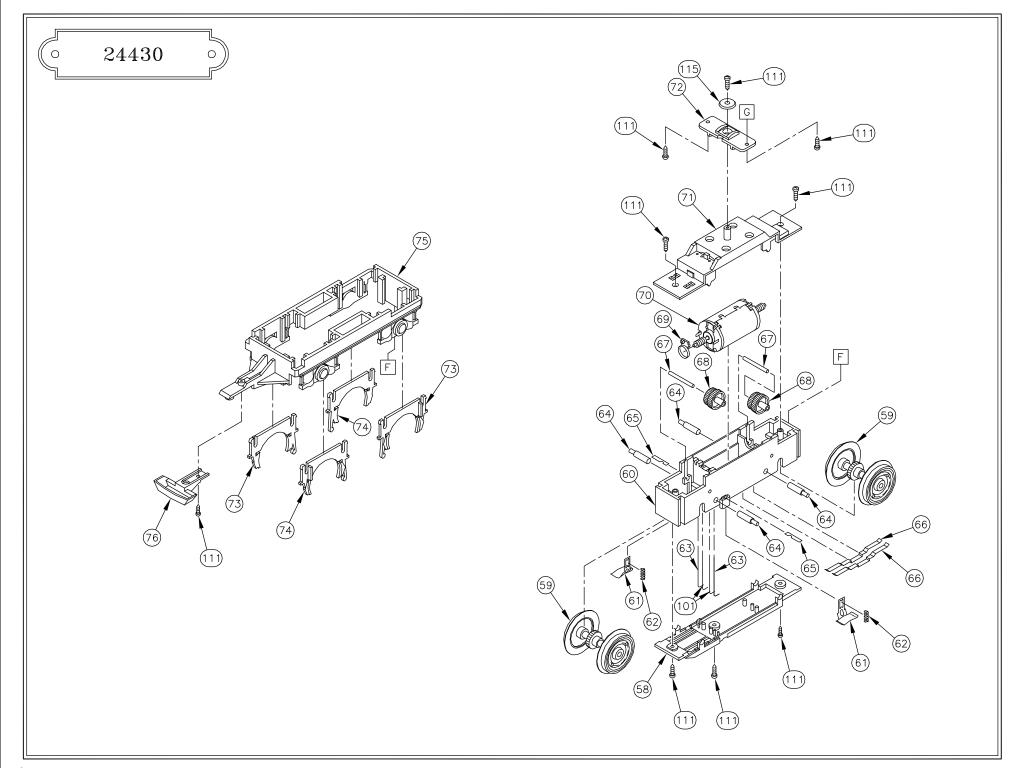

www.lgb.de

Achtung! Geben Sie bei der Bestellung eines Ersatzteils bitte die Nummer der Zeichnung oben auf dieser Seite (z. B. "2019S-1") und die Nummer des Teils auf der Zeichnung (z. B. "15") an.

**Achtung!** Produkte und technische Daten können sich ohne Vorankündigung ändern.

USA www.lgb.com in all other areas

Ernst Paul Lehmann Patentwerk

Sagamer Strasse 1-5 D-90475 Nürnberg

Telephone: (0911) 83707 0

Fax: (0911) 83707 70

GERMANY www.lgb.de

Attention! When ordering a part, please include the drawing number at the top of this page (e.g., "2019S-1") and the number of the part in the drawing (e.g., "15").